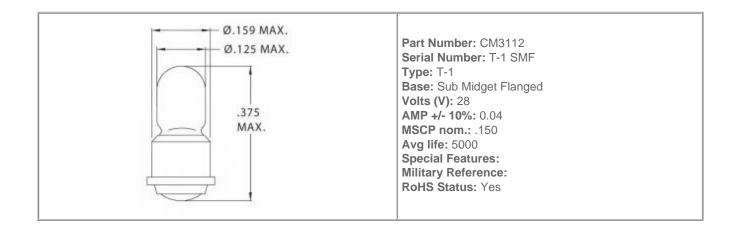

#### **Aviation Incandescent Lamps**

CML incandescent lamps offer high performance. Primary advantages include their bright white light output and their relatively low cost.

### DESCRIPTION AND FEATURES

Ordering Information: For use with T-2 slide base (short) lamps. Complete assembly consists of socket (3062), lamp and lens (see chart below). Items supplied unassembled. Lamp lens and socket must be ordered separately.