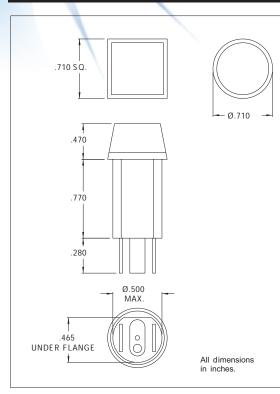

## 3062 Series Relampable Incandescent Indicator Light

### DESCRIPTION AND FEATURES

Ordering Information: For use with T-2 slide base (short) lamps. Complete assembly consists of socket (3062), lamp and lens (see chart below). Items supplied unassembled. Lamp lens and socket must be ordered separately.

Mounting: Ø.500 hole, supplied with push-on speednut SN0461 Mounting hole pattern on page SP2.

Lens: Polycarbonate, snap-on

Body: Black Nylon

Terminals: Nickel plated brass

| Lens Color Table |                |                 |
|------------------|----------------|-----------------|
| Color            | Round Lens No. | Square Lens No. |
| Red              | 3111           | 3121            |
| Clear            | 3112           | 3122            |
| Amber            | 3113           | 3123            |
| White            | 3114           | 3124            |
| Green            | 3115           | 3125            |
| Blue             | 3116           | 3126            |
| Yellow           | 3117           | 3127            |